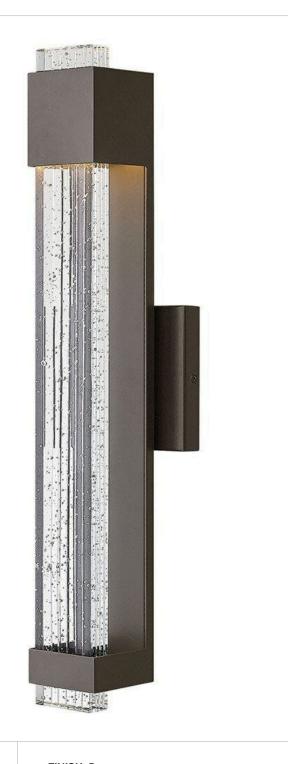

## **GLACIER**

LARGE WALL MOUNT LANTERN

## 2834BZ

Glacier's impressive form merges industrial and contemporary design elements into a breathtaking silhouette. A substantial block of clear seedy glass with etched grooves brilliantly channels light from the high-performance LED, which is held in suspension by the powder-coated aluminum frame.

FINISH: Bronze

GLASS: Clear Seedy

**WIDTH**: 4.8" **HEIGHT**: 22"

**DEPTH**: 0

LIGHT SOURCE: Integrated LED WATTAGE: 12w LED \*Included

**HINKLEY** 33000 Pin Oak Parkway Avon Lake, OH 44012 **PHONE: (440) 653-5500** Toll Free: 1 (800) 446-5539 hinkley.com