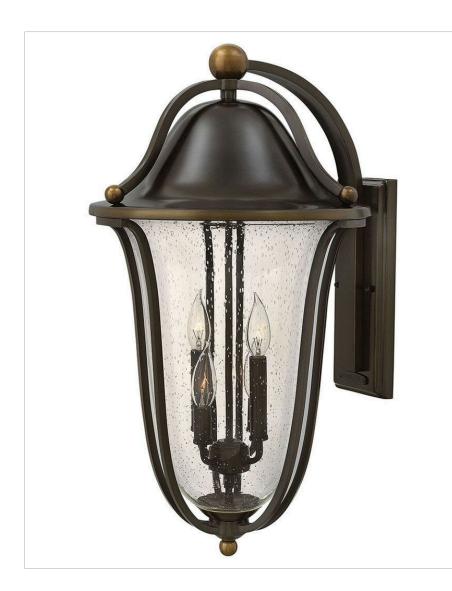

## **BOLLA**

## 2649OB

## LARGE WALL MOUNT LANTERN

The graceful lines of Bolla create a soft elegance, while the solid brass construction and heavy cast ball transitions add to its innovative style.

| DETAILS   |                                        |
|-----------|----------------------------------------|
| FINISH:   | Olde Bronze                            |
| MATERIAL: | Brass                                  |
| GLASS:    | Clear Seedy                            |
| DIMMABLE: | YES, WITH DIMMABLE LAMP (NOT INCLUDED) |

| DIMENSIONS     |                |
|----------------|----------------|
| WIDTH:         | 14"            |
| HEIGHT:        | 26"            |
| WEIGHT:        | 17lb           |
| BACK PLATE:    | 4.5"W X 11.5"H |
| EXTENSION:     | 16"            |
| TOP TO OUTLET: | 12.750000"     |

| LIGHT SOURCE  |                               |
|---------------|-------------------------------|
| LIGHT SOURCE: | Socketed                      |
| WATTAGE:      | 4-5w Cand. LED, 40w<br>Equiv. |
| VOLTAGE:      | 120v                          |