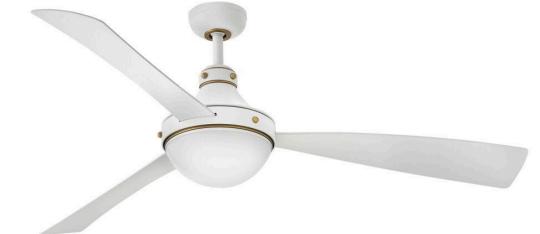

## 905962FMW-LWD

Sleek and eye-catching, Oliver's etched opal dome conceals integrated LEDs engineered to maximize light output. Slender blades are complemented by traditional styling and classic two-tone finishes. Wet-rated design is suitable for both interior and outdoor settings. Equipped with a 6-speed DC motor that is WiFi enabled and ready to connect right out of the box. Operated by the HIRO control or WiFi compatible with the Hinkley App.

## HINKLEY

FINISH: Matte White GLASS: Polycarbonate Lens WIDTH: 62" HEIGHT: 18" DEPTH: 0 BLADE COUNT: 3

HINKLEY 33000 Pin Oak Parkway Avon Lake, OH 44012 PHONE: (440) 653-5500 Toll Free: 1 (800) 446-5539 hinkley.com