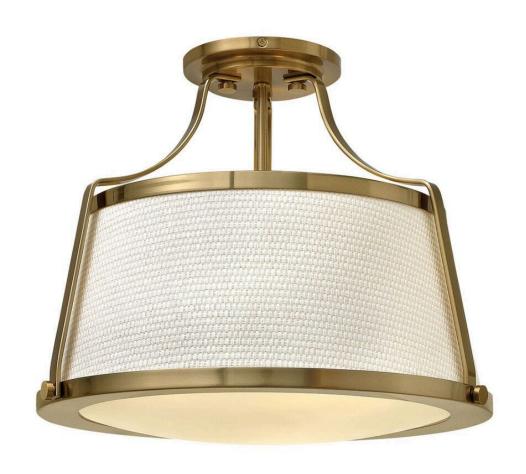

## 3521BC

Charlotte is an updated traditional design featuring a richly textured off-white fabric shade captured by wide solid metal uprights and trim rings. The domed bottom diffuser is captured inside a heavy trim ring and held by cast decorative knobs for a refined vintage touch.

FINISH: Brushed Caramel

**GLASS**: Etched Opal

SHADE: Woven Off-White Fabric

WIDTH: 16" HEIGHT: 13" DEPTH: 0

LIGHT SOURCE: Socketed

WATTAGE: 1-10w Med. LED, 75w Equiv.

**HINKLEY** 33000 Pin Oak Parkway Avon Lake, OH 44012 **PHONE: (440) 653-5500** Toll Free: 1 (800) 446-5539 hinkley.com