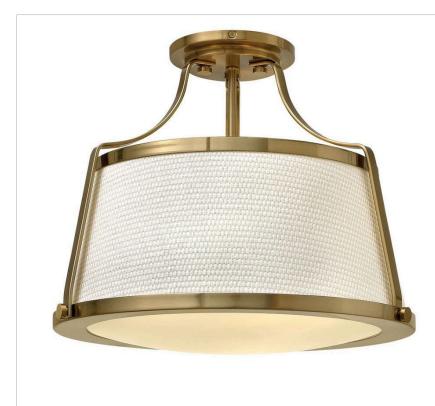

## 3521BC

MEDIUM SEMI-FLUSH MOUNT

Charlotte is an updated traditional design featuring a richly textured off-white fabric shade captured by wide solid metal uprights and trim rings. The domed bottom diffuser is captured inside a heavy trim ring and held by cast decorative knobs for a refined vintage touch.

| DETAILS   |                                           |
|-----------|-------------------------------------------|
| FINISH:   | Brushed Caramel                           |
| MATERIAL: | Steel                                     |
| GLASS:    | Etched Opal                               |
| SHADE:    | Woven Off-White Fabric                    |
| DIMMABLE: | YES, WITH DIMMABLE<br>LAMP (NOT INCLUDED) |