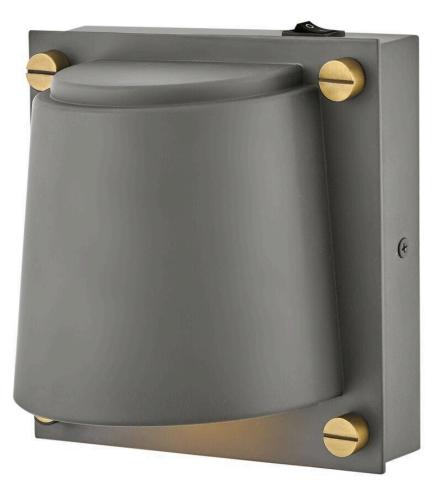

## SCOUT

SMALL SINGLE LIGHT SCONCE

## 32530DMG

Scout subtly catches your eye with its modern design and contrasting decorative screws. The bold, square style makes an impactful statement no matter where it lives, providing plenty of downward light for functionality. The Scout family of fixtures is the perfect balance of strong and functional. FINISH: Dark Matte Grey GLASS: Etched WIDTH: 6.8" HEIGHT: 6.8" DEPTH: 0 LIGHT SOURCE: Socketed WATTAGE: 1-6.50w GU10 LED \*Included