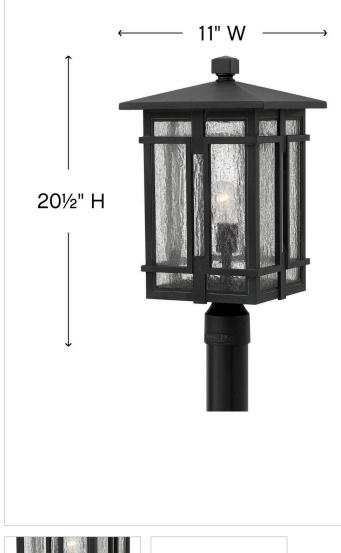

### DIMENSIONS

| WIDTH:  | 11"   |
|---------|-------|
| HEIGHT: | 20.5" |
| WEIGHT: | 10lb  |

| LIGHT SOURCE  |                                |
|---------------|--------------------------------|
| LIGHT SOURCE: | Socketed                       |
| WATTAGE:      | 1-12w Med. LED, 100W<br>Equiv. |
| VOLTAGE:      | 120v                           |