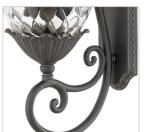

### 2124MB

LARGE WALL MOUNT LANTERN

A Hinkley classic, the ornate Plantation collection features exceptional pineapple-shaped elements that make a noble statement. With elaborate, decorative cast detailing, the Plantation collection bestows sophisticated charm with the perfect hint of vintage glamour.

| DETAILS   |                                           |
|-----------|-------------------------------------------|
| FINISH:   | Museum Black                              |
| MATERIAL: | Aluminum                                  |
| GLASS:    | Clear Optic                               |
| DIMMABLE: | YES, WITH DIMMABLE<br>LAMP (NOT INCLUDED) |