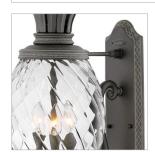

### 2124MB

LARGE WALL MOUNT LANTERN

A Hinkley classic, the ornate Plantation collection features exceptional pineapple-shaped elements that make a noble statement. With elaborate, decorative cast detailing, the Plantation collection bestows sophisticated charm with the perfect hint of vintage glamour.

| DETAILS   |                                           |
|-----------|-------------------------------------------|
| FINISH:   | Museum Black                              |
| MATERIAL: | Aluminum                                  |
| GLASS:    | Clear Optic                               |
| DIMMABLE: | YES, WITH DIMMABLE<br>LAMP (NOT INCLUDED) |