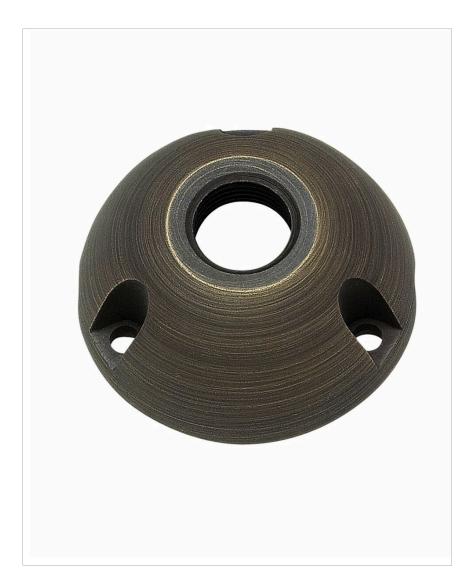

## HARDY ISLAND ACCESSORY

## 16807MZ

12V BRASS SURFACE MOUNT CAST

| DETAILS   |                |
|-----------|----------------|
| FINISH:   | Matte Bronze   |
| MATERIAL: | Cast Brass     |
| DIMMABLE: | DOES NOT APPLY |

| DIMENSIONS |      |
|------------|------|
| WIDTH:     | 2.8" |
| HEIGHT:    | 1.3" |