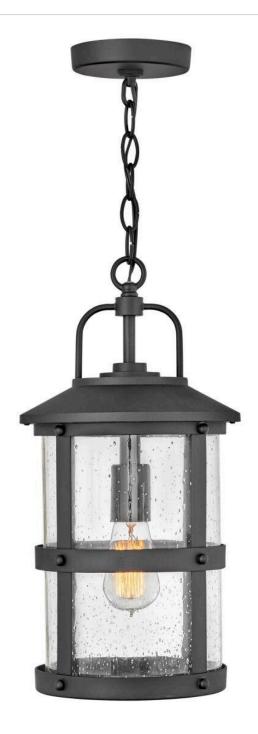

## LAKEHOUSE

## MEDIUM HANGING LANTERN 12V

## 2682BK-LV

The look is relaxed, but the components of Lakehouse are quietly satisfying. Lakehouse features a distressed, Aged Zinc with Driftwood Gray or a Black finish accompanied by clear seedy glass. Cast aluminum construction ensures Lakehouse will withstand for years. Blissfully simple, yet all the details are memorable. FINISH: Black GLASS: Clear Seedy WIDTH: 9" HEIGHT: 17.8" DEPTH: 0 LIGHT SOURCE: Socketed WATTAGE: 1-3.50w Med. LED \*Included TRANSFORMER REQUIRED: Yes