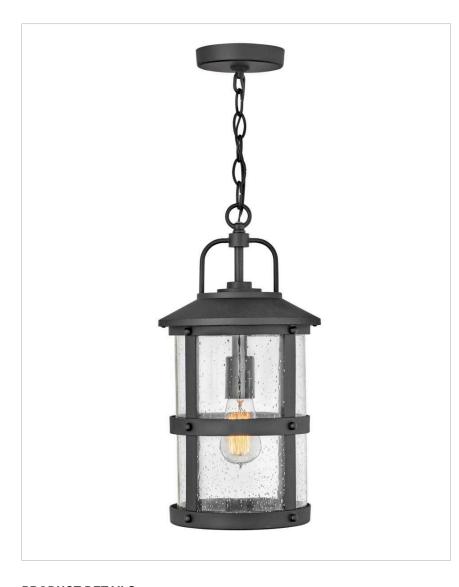

## **MEDIUM HANGING LANTERN 12V**

The look is relaxed, but the components of Lakehouse are quietly satisfying. Lakehouse features a distressed, Aged Zinc with Driftwood Gray or a Black finish accompanied by clear seedy glass. Cast aluminum construction ensures Lakehouse will withstand for years. Blissfully simple, yet all the details are memorable.

| DETAILS       |                                             |
|---------------|---------------------------------------------|
| FINISH:       | Black                                       |
| MATERIAL:     | Aluminum                                    |
| GLASS:        | Clear Seedy                                 |
| SLOPE DEGREE: | 90                                          |
| DIMMABLE:     | YES - WITH MLV ON<br>TRANSFORMER<br>PRIMARY |

| DIMENSIONS |       |
|------------|-------|
| WIDTH:     | 9"    |
| HEIGHT:    | 17.8" |
| WEIGHT:    | 6.8lb |

| LIGHT SOURCE             |                               |
|--------------------------|-------------------------------|
| LIGHT SOURCE:            | Socketed                      |
| WATTAGE:                 | 1-3.50w Med. LED<br>*Included |
| VOLTAGE:                 | 12v                           |
| TRANSFORMER<br>REQUIRED: | Yes                           |