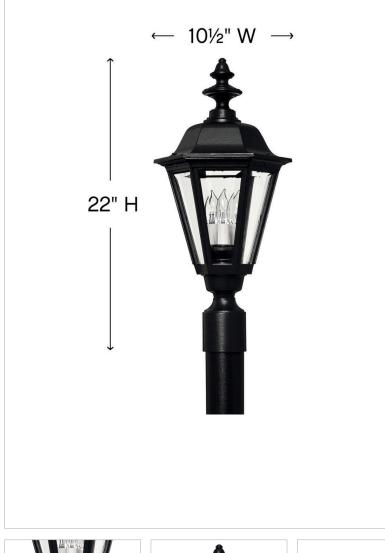

### 1441BK

LARGE POST TOP OR PIER MOUNT LANTERN

Manor House is a classic lantern design featuring durable cast aluminum, clear beveled glass panels and a bold Black finish. Select-A-Lite options come standard with both candelabra and medium based sockets.

#### DIMENSIONS

| WIDTH:  | 10.5" |
|---------|-------|
| HEIGHT: | 22"   |
| WEIGHT: | 8lb   |

| LIGHT SOURCE  |                                     |
|---------------|-------------------------------------|
| LIGHT SOURCE: | Socketed                            |
| WATTAGE:      | 1-10w Med. LED OR 3-5w<br>Cand. LED |
| VOLTAGE:      | 120v                                |