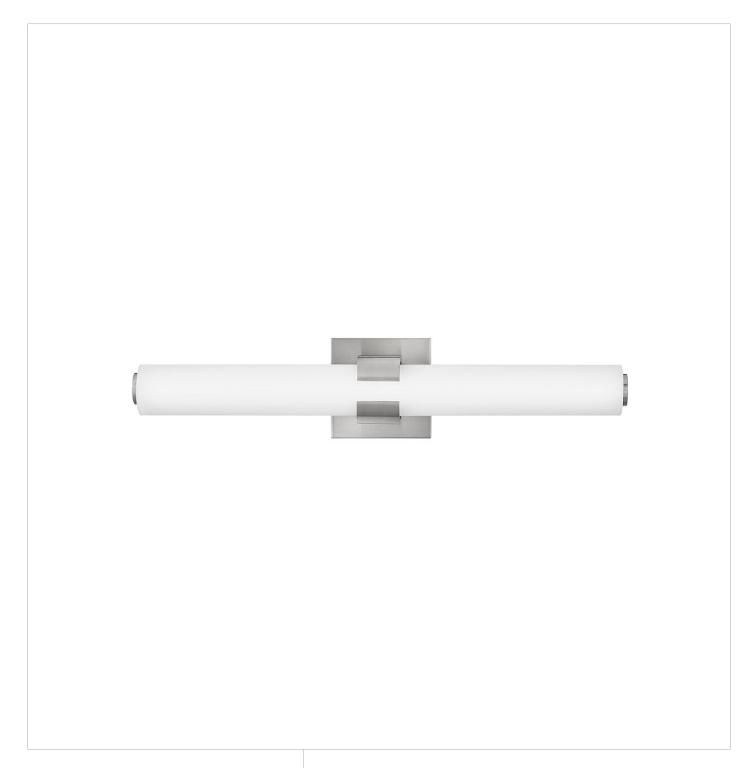

## **AIDEN**

MEDIUM LED VANITY

## 53062BN

Bold and balanced are the defining elements of Aiden. A striking, signature cuff centers the etched white glass baton, while matching end caps complete the simple symmetry. The clean transitional silhouette can be mounted vertically or horizontally with Invisimount for a look that is as flexible as it is fashionable.

FINISH: Brushed Nickel GLASS: Etched White

WIDTH: 22.8" HEIGHT: 4.8" DEPTH: 0

LIGHT SOURCE: Integrated LED WATTAGE: 36w LED \*Included

HINKLEY 33000 Pin Oak Parkway Avon Lake, OH 44012 **PHONE: (440) 653-5500** Toll Free: 1 (800) 446-5539 hinkley.com