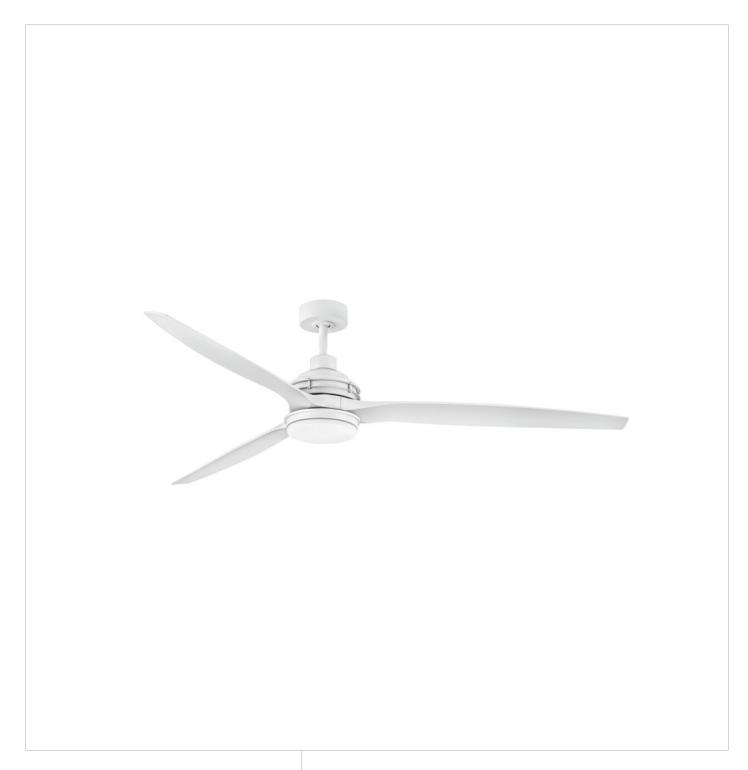

## **ARTISTE**

ARTISTE 72" LED SMART FAN

## 900172FMW-LWD

Artiste offers a transitional silhouette to enhance any interior or outdoor setting. Elegantly tapered blades are available in a wide array of fashionable finishes to cool and accentuate your space in style. Its integrated warm-dim LED and DC motor technology deliver excellent energy efficiency. Artiste is so versatile; it can be used for both indoor and outdoor spaces.

FINISH: Matte White GLASS: Etched Opal

WIDTH: 72" HEIGHT: 15.5" DEPTH: 0

**BLADE COUNT**: 3

HINKLEY 33000 Pin Oak Parkway Avon Lake, OH 44012 **PHONE: (440) 653-5500** Toll Free: 1 (800) 446-5539 hinkley.com