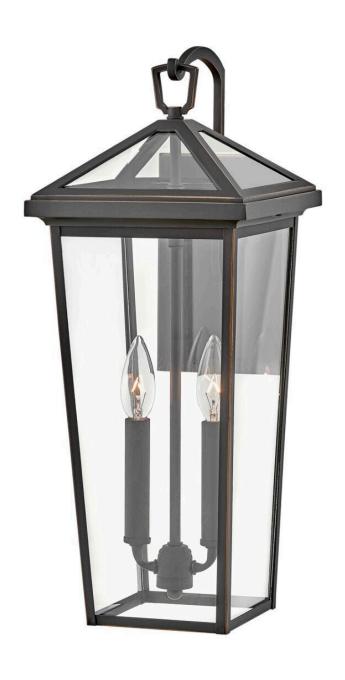

## **ALFORD PLACE**

MEDIUM TALL WALL MOUNT LANTERN

## 256550Z-LL

The clean and classic design of Alford Place is the epitome of timeless elegance. The precision die-cast frame and top loop paired with a sealed glass roof provide excellent illumination from all sides. Part of the Estate Series, Alford Place is designed to meet the needs of expansive properties, offering a breadth of fixtures defined by coordinating composition, enduring architecture, and time-honored craftsmanship.

FINISH: Oil Rubbed Bronze

GLASS: Clear WIDTH: 8" HEIGHT: 20" DEPTH: 0

**LIGHT SOURCE**: Socketed

WATTAGE: 2-4w Cand. LED \*Included

**HINKLEY** 33000 Pin Oak Parkway Avon Lake, OH 44012 **PHONE: (440) 653-5500** Toll Free: 1 (800) 446-5539 hinkley.com