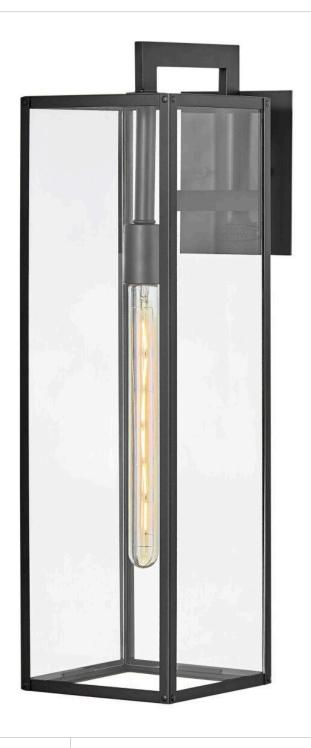

## MAX

LARGE WALL MOUNT LANTERN

## 2595BK

Simple, clean-cut, yet captivating, Max is an instant classic, perfect for a myriad of outdoor spaces. Max's simple construction and hand-welded aluminum frame embodies the modern inspiration behind the design. Surrounded by clear glass panels, it yields architectural simplicity for the touch of contemporary we crave.

FINISH: Black GLASS: Clear WIDTH: 7" HEIGHT: 25" DEPTH: 0

**LIGHT SOURCE**: Socketed

WATTAGE: 1-12w Med. LED, 100w Equiv.

**HINKLEY** 33000 Pin Oak Parkway Avon Lake, OH 44012 **PHONE: (440) 653-5500** Toll Free: 1 (800) 446-5539 hinkley.com