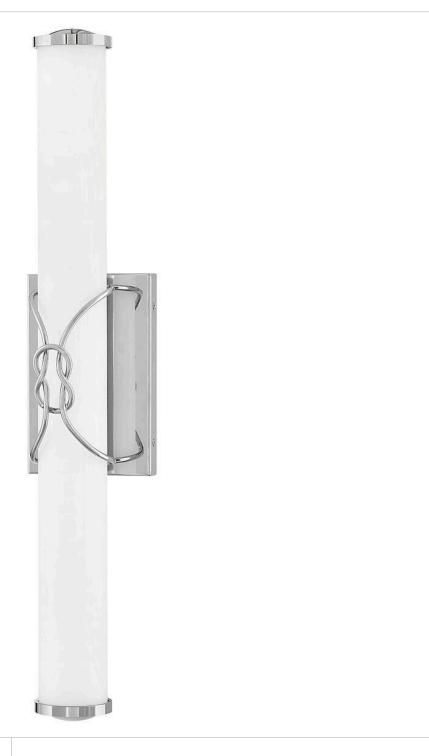

## 51192CM

Evoking a tasteful, nautical aesthetic, Kitts embraces a versatile design that perfectly balances form with function. The symmetrical silhouette can be hung vertically or horizontally, showcasing etched white opal glass that diffuses soft, even light from dimmable integrated LEDs. An eye-catching knotted cuff and coordinating end caps feature a Chrome or Lacquered Brass finish.

FINISH: Chrome

GLASS: Etched White

**WIDTH**: 23.5" **HEIGHT**: 4.5" **DEPTH**: 0

LIGHT SOURCE: Integrated LED WATTAGE: 33w LED \*Included

**HINKLEY** 33000 Pin Oak Parkway Avon Lake, OH 44012 **PHONE: (440) 653-5500** Toll Free: 1 (800) 446-5539 hinkley.com