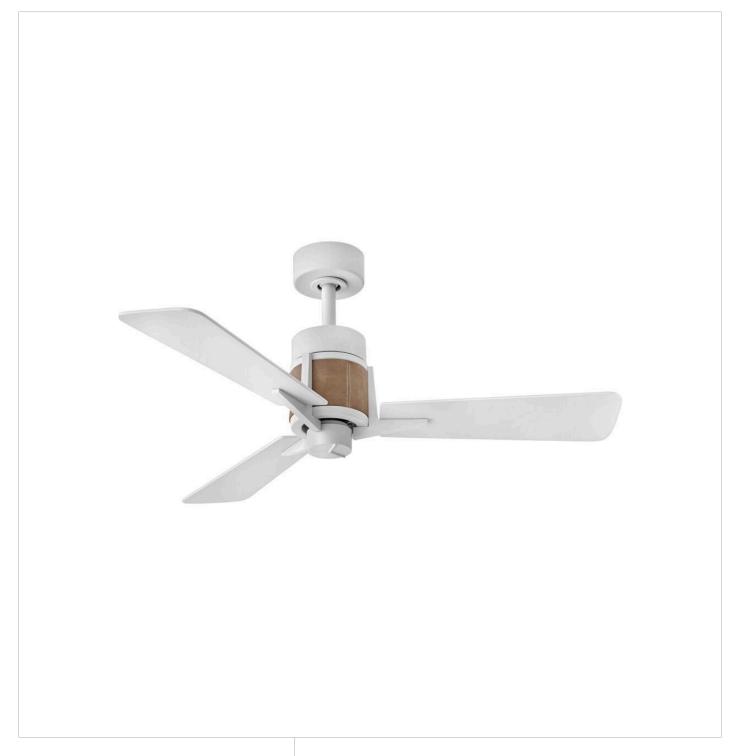

## **ATTICUS**

ATTICUS 42" LED SMART FAN

## 906242FMW-LDD

Sophisticated leather accents and a variety of finishes add a touch of rich detail to Atticus's contemporary aesthetic. A versatile, damp-rated design complements both interior spaces and covered outdoor areas. Equipped with a 6-speed DC motor that is WiFi enabled and ready to connect right out of the box. Operated by the HIRO control or WiFi compatible with the Hinkley App.

FINISH: Matte White

**GLASS**: Polycarbonate Lens

WIDTH: 42"
HEIGHT: 16"
DEPTH: 0

**BLADE COUNT**: 3

**HINKLEY** 33000 Pin Oak Parkway Avon Lake, OH 44012 **PHONE: (440) 653-5500** Toll Free: 1 (800) 446-5539 hinkley.com