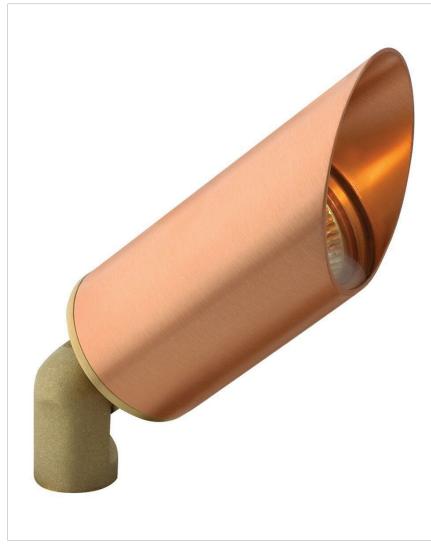

## 1583NC

12V COPPER SPOT LIGHT MR16

| DETAILS   |                                        |
|-----------|----------------------------------------|
| FINISH:   | Natural Copper                         |
| MATERIAL: | Copper                                 |
| GLASS:    | Clear                                  |
| DIMMABLE: | YES, WITH DIMMABLE LAMP (NOT INCLUDED) |

| DIMENSIONS |       |
|------------|-------|
| WIDTH:     | 7"    |
| HEIGHT:    | 3"    |
| DEPTH:     | 2.3   |
| WEIGHT:    | 1.5lb |

| LIGHT SOURCE             |                              |
|--------------------------|------------------------------|
| LIGHT SOURCE:            | Socketed                     |
| WATTAGE:                 | 1-8w MR16 LED, 12w<br>Equiv. |
| VOLTAGE:                 | 12v                          |
| TRANSFORMER<br>REQUIRED: | Yes                          |

## PRODUCT DETAILS:

- Suitable for use in wet (outdoor direct rain) locations as defined by NEC and CEC. Meets
  United States UL Underwriters Laboratories & CSA Canadian Standards Association Product
  Safety Standards
- Gleaming copper finish that ages naturally over time
- Classic lines and heritage details complement traditional architecture
- For more information on how to control your landscape lighting via the Hinkley Home Automation App, click here.
- A wiring kit and ground spike are supplied
- Optional performance lenses available
- Photometrics are based off bulb photometrics.