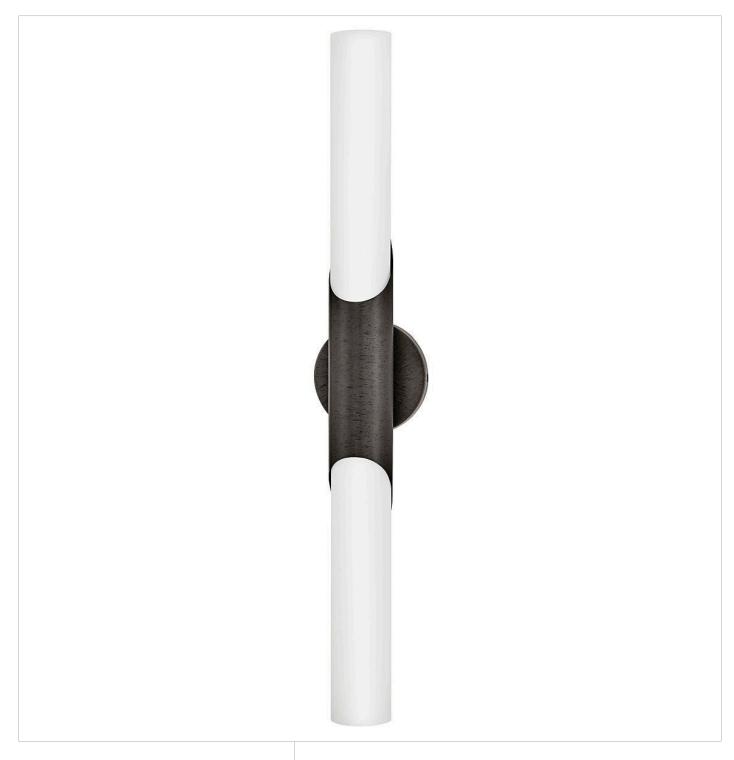

## **GRACE**

LARGE LED VANITY

## 51383TBX

Grace is simply elegant and perfectly named. Featuring a beautifully modern silhouette enhanced by a bias-cut central cuff, this feminine fixture has a timeless aesthetic that complements any décor style. Smooth etched opal glass is paired with a Textured Black Oxide or Textured Heritage Brass finish, providing contrast and subtle detail.

FINISH: Textured Black Oxide

GLASS: Etched Opal

WIDTH: 5" HEIGHT: 30" DEPTH: 0

LIGHT SOURCE: Integrated LED WATTAGE: 32w LED \*Included

HINKLEY 33000 Pin Oak Parkway Avon Lake, OH 44012 **PHONE: (440) 653-5500** Toll Free: 1 (800) 446-5539 hinkley.com