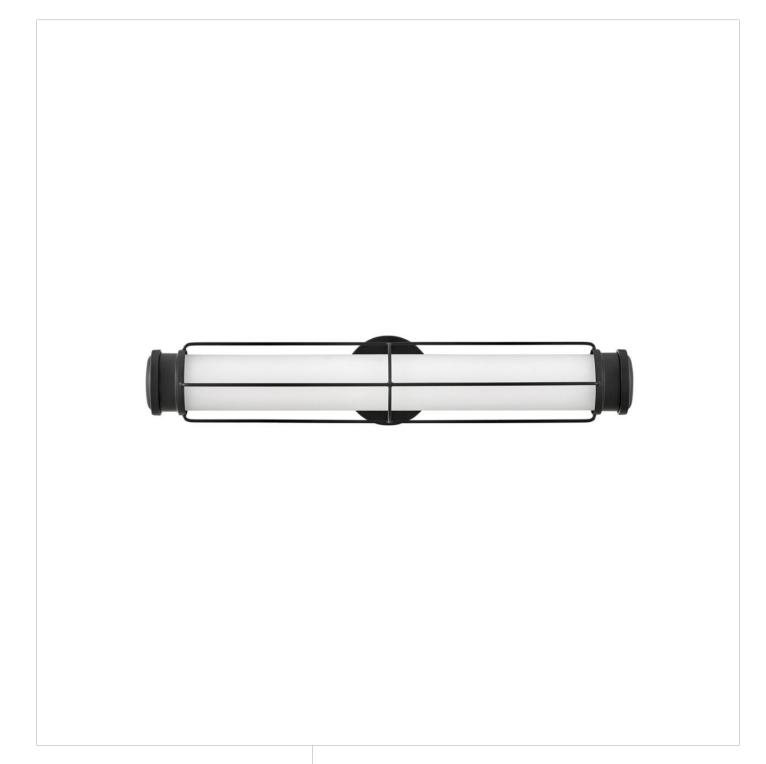

## 54302BK

Saylor's classic look epitomizes nautical chic. Etched opal glass, striking cross bars, and bold end caps merge with LED technology without sacrificing timeless appeal. This transitional silhouette can be mounted horizontally or vertically with an Invisimount system. Offered in three finishes, Saylor is sure to add a maritime flair to any space.

FINISH: Black

GLASS: Etched Opal

**WIDTH**: 24" **HEIGHT**: 4.5" **DEPTH**: 0

**LIGHT SOURCE**: Integrated LED **WATTAGE**: 24w LED \*Included

HINKLEY 33000 Pin Oak Parkway Avon Lake, OH 44012 **PHONE: (440) 653-5500** Toll Free: 1 (800) 446-5539 hinkley.com