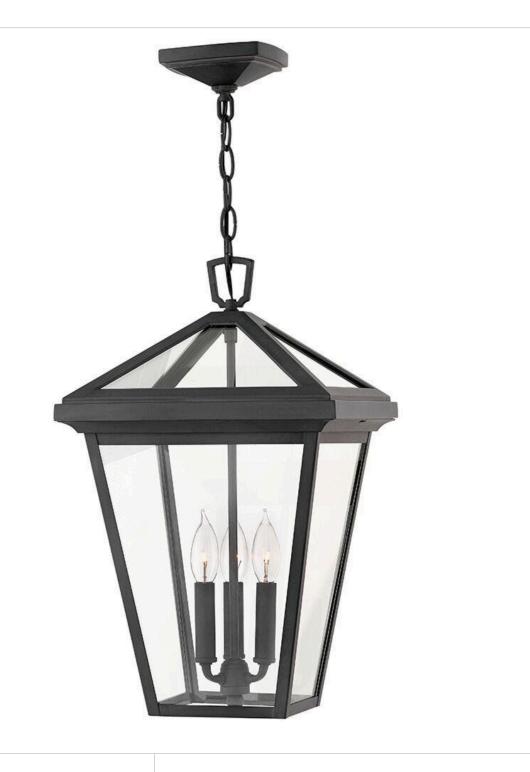

## **ALFORD PLACE**

MEDIUM HANGING LANTERN

## 2562MB

The clean and classic design of Alford Place is the epitome of timeless elegance. The precision die-cast frame and top loop paired with a sealed glass roof provide excellent illumination from all sides. Part of the Estate Series, Alford Place is designed to meet the needs of expansive properties, offering a breadth of fixtures defined by coordinating composition, enduring architecture, and time-honored craftsmanship.

FINISH: Museum Black

GLASS: Clear WIDTH: 12" HEIGHT: 19.5" DEPTH: 0

**LIGHT SOURCE**: Socketed

WATTAGE: 3-5w Cand. LED, 60w Equiv.

HINKLEY 33000 Pin Oak Parkway Avon Lake, OH 44012 **PHONE: (440) 653-5500** Toll Free: 1 (800) 446-5539 hinkley.com