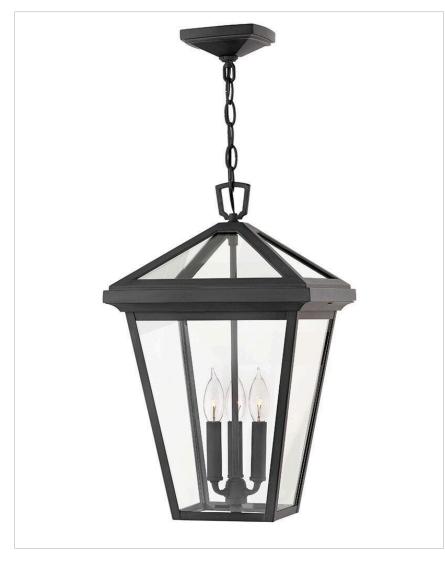

## 2562MB

## MEDIUM HANGING LANTERN

The clean and classic design of Alford Place is the epitome of timeless elegance. The precision die-cast frame and top loop paired with a sealed glass roof provide excellent illumination from all sides. Part of the Estate Series, Alford Place is designed to meet the needs of expansive properties, offering a breadth of fixtures defined by coordinating composition, enduring architecture, and time-honored craftsmanship.

| DETAILS       |                                           |
|---------------|-------------------------------------------|
| FINISH:       | Museum Black                              |
| MATERIAL:     | Aluminum                                  |
| GLASS:        | Clear                                     |
| SLOPE DEGREE: | 90                                        |
| DIMMABLE:     | YES, WITH DIMMABLE<br>LAMP (NOT INCLUDED) |

| DIMENSIONS |       |
|------------|-------|
| WIDTH:     | 12"   |
| HEIGHT:    | 19.5" |
| WEIGHT:    | 10lb  |

| LIGHT SOURCE  |                               |
|---------------|-------------------------------|
| LIGHT SOURCE: | Socketed                      |
| WATTAGE:      | 3-5w Cand. LED, 60w<br>Equiv. |
| VOLTAGE:      | 120v                          |