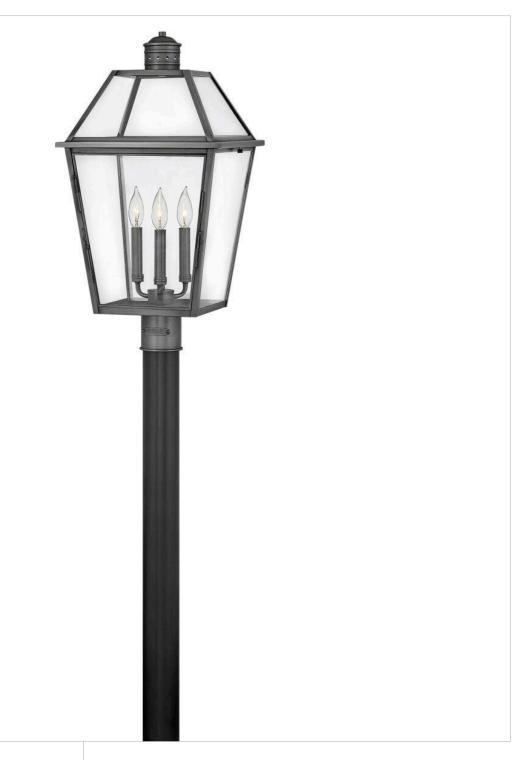

## **NOUVELLE**

LARGE POST TOP OR PIER MOUNT LANTERN

## 2771BLB

Handcrafted of solid brass, Nouvelle's construction evokes timeless vigor enhancing the appearance of a range of façades, from French Traditional to Modern. Nouvelle's Blackened Brass cage stands out among its slightly tapered, four-sided glass panels to reinforce its simple charm.

FINISH: Blackened Brass

GLASS: Clear WIDTH: 13" HEIGHT: 25" DEPTH: 0

**LIGHT SOURCE**: Socketed

WATTAGE: 3-5w Cand. LED, 60w Equiv.

**HINKLEY** 33000 Pin Oak Parkway Avon Lake, OH 44012 **PHONE: (440) 653-5500** Toll Free: 1 (800) 446-5539 hinkley.com