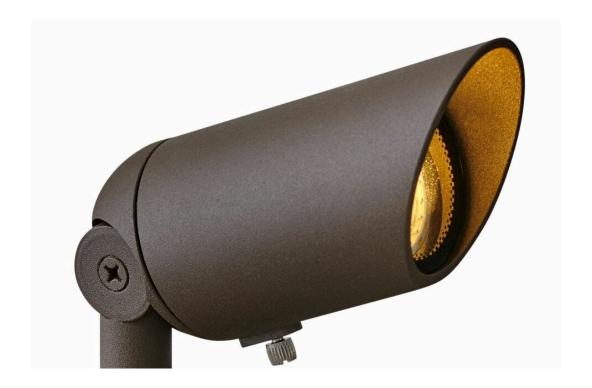

## LUMACORE ACCENT SPOT LIGHT

12V VARIABLE OUTPUT LED 3000K SPOT LIGHT

## 1536TXB-LMA30K

Accentuate your home's architecture and highlight your landscape's natural beauty with a warm ambient glow. Hinkley's Variable Output LumaCORE™ LED Accent Lighting Systems are expertly designed to withstand the elements and provide complete control over wattage and beam spread.

FINISH: Textured Brown GLASS: Clear Lens

**WIDTH**: 5.8" **HEIGHT**: 3.3"

LIGHT SOURCE: LumaCore

WATTAGE: 12w, 8w, 5w, 3w LumaCore LED \*Included

**HINKLEY** 33000 Pin Oak Parkway Avon Lake, OH 44012 **PHONE: (440) 653-5500** Toll Free: 1 (800) 446-5539 hinkley.com