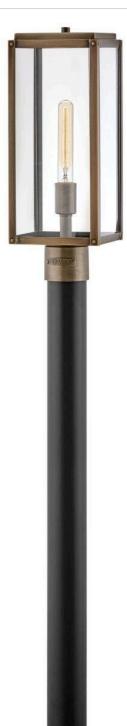

## MAX

MEDIUM POST TOP OR PIER MOUNT LANTERN

## 2591BU-LL

Simple, clean-cut, yet captivating, Max is an instant classic, perfect for a myriad of outdoor spaces. Max's simple construction and hand-welded aluminum frame embodies the modern inspiration behind the design. Surrounded by clear glass panels, it yields architectural simplicity for the touch of contemporary we crave. FINISH: Burnished Bronze GLASS: Clear WIDTH: 7" HEIGHT: 18.5" DEPTH: 0 LIGHT SOURCE: Socketed WATTAGE: 1-5w Med. LED \*Included