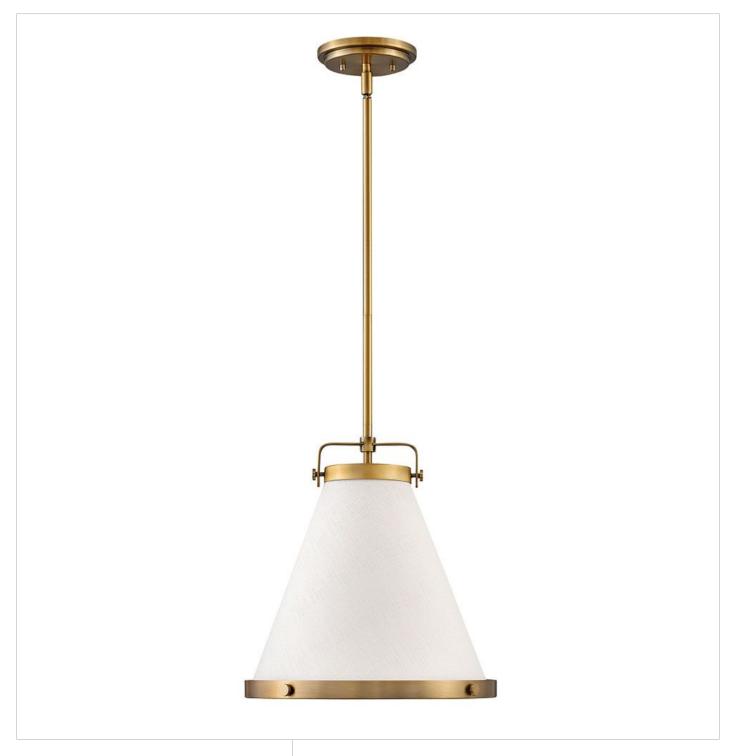

## **LEXI**

## MEDIUM PENDANT | 4997LCB

Simple, purposeful details are what make Lexi an essential element to transitional or farmhouse décor. The off-white textured fabric shade is cut on the bias and banded on top and bottom in stunning rings with matching knobs, while a top strap ties the look together. A stem with swivel allows for easy rotation. Don't let the clean lines deceive, Lexi is purely upscale in design.

**FINISH**: Lacquered Brass **SHADE**: Off-White Textured

WIDTH: 13.5" HEIGHT: 14.8" DEPTH: 0

**LIGHT SOURCE**: Socketed

WATTAGE: 1-10w Med. LED, 100w Equiv.

HINKLEY 33000 Pin Oak Parkway Avon Lake, OH 44012 **PHONE: (440) 653-5500** Toll Free: 1 (800) 446-5539 hinkley.com