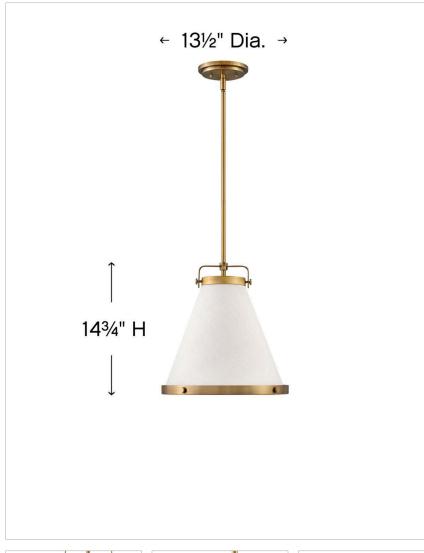

## MEDIUM PENDANT

Simple, purposeful details are what make Lexi an essential element to transitional or farmhouse décor. The off-white textured fabric shade is cut on the bias and banded on top and bottom in stunning rings with matching knobs, while a top strap ties the look together. A stem with swivel allows for easy rotation. Don't let the clean lines deceive, Lexi is purely upscale in design.

| DIMENSIONS |       |
|------------|-------|
| WIDTH:     | 13.5" |
| HEIGHT:    | 14.8" |
| WEIGHT:    | 3.5lb |

| LIGHT SOURCE  |                                |
|---------------|--------------------------------|
| LIGHT SOURCE: | Socketed                       |
| WATTAGE:      | 1-10w Med. LED, 100w<br>Equiv. |
| VOLTAGE:      | 120v                           |

| MOUNTING    |          |
|-------------|----------|
| CANOPY:     | 6" Dia.  |
| LEAD WIRE:  | 1 X 120" |
| MAX HEIGHT: | 47.3     |

| SHIPPING       |      |
|----------------|------|
| CARTON LENGTH: | 15.5 |
| CARTON WIDTH:  | 15.8 |
| CARTON HEIGHT: | 15   |
| CARTON WEIGHT: | 6    |