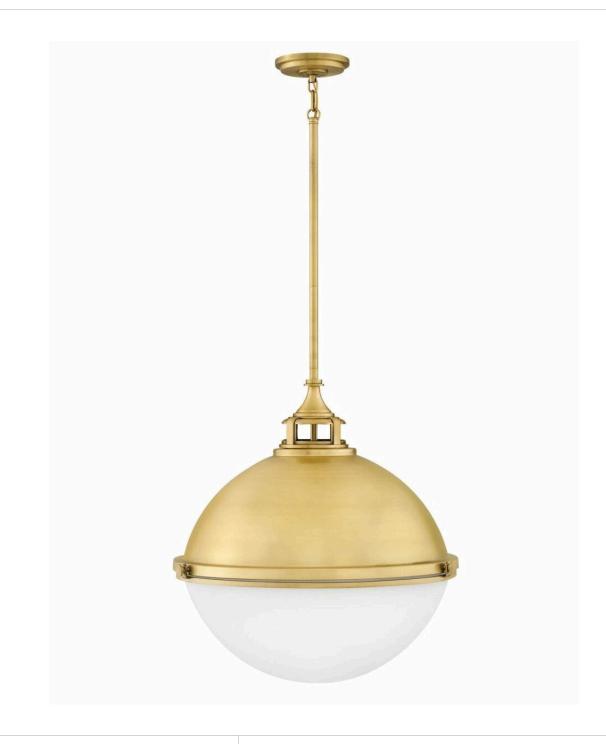

## **FLETCHER**

SMALL ORB CHANDELIER

## 4836SA

Fletcher's chic vibe transcends style boundaries. A seamless dome shade features a cast-fitter and an elegant capture ring that secures the etched opal glass with decorative cast knobs. Spanning vintage to industrial, classic to transitional, Fletcher seamlessly unifies any décor declaration.

**FINISH**: Satin Brass **GLASS**: Etched Opal

WIDTH: 22" HEIGHT: 23" DEPTH: 0

**LIGHT SOURCE**: Socketed

WATTAGE: 3-8w Med. LED, 100w Equiv.

**HINKLEY** 33000 Pin Oak Parkway Avon Lake, OH 44012 **PHONE: (440) 653-5500** Toll Free: 1 (800) 446-5539 hinkley.com