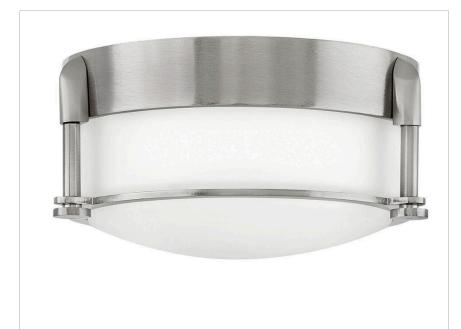

## **COLBIN**

## 3230BN

## EXTRA SMALL FLUSH MOUNT

Colbin is sleek, chic and poised. Its etched opal glass and decorative knurled knobs enhance a design that easily crosses style boundaries, from traditional to modern.

| DETAILS   |                                |
|-----------|--------------------------------|
| FINISH:   | Brushed Nickel                 |
| MATERIAL: | Steel                          |
| GLASS:    | Etched Opal                    |
| DIMMABLE: | YES, CL TYPE DIMMER<br>(SSL7A) |