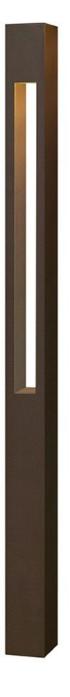

## 15602BZ

The bold, clean lines of the Atlantis bollards complement contemporary architecture for the ultimate in urban sophistication. Versatile, Atlantis is available in both round and square bollards and both large and small sizes. Atlantis is available in three classic finishes: Satin Black, Titanium, and Bronze. FINISH: Bronze GLASS: Etched WIDTH: 3" HEIGHT: 30" LIGHT SOURCE: Socketed WATTAGE: 1-4w MR16 LED \*Included TRANSFORMER REQUIRED: Yes