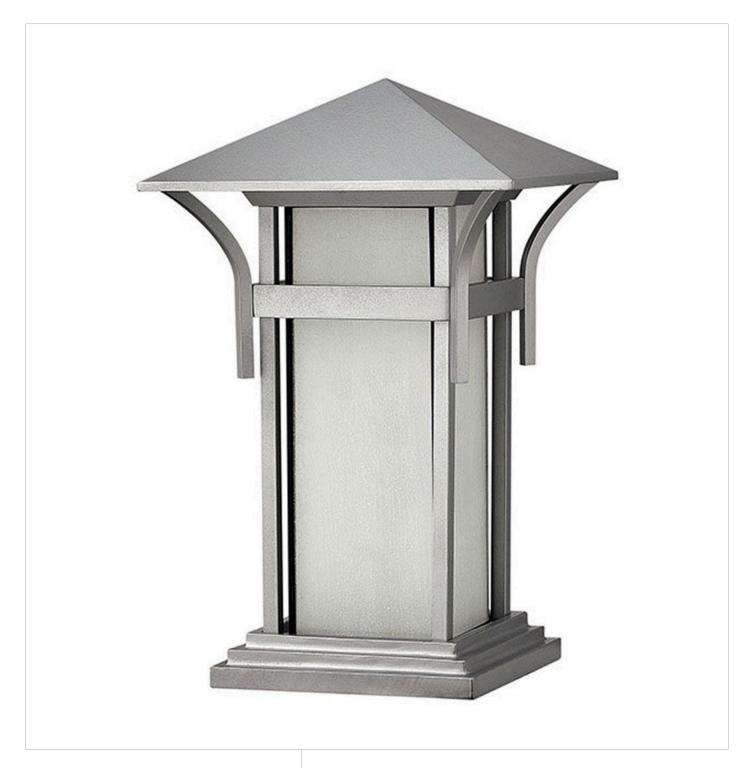

## **HARBOR**

MEDIUM PIER MOUNT LANTERN

## 2576TT

Harbor has an updated nautical feel with style inspired by the clean, strong lines of a welcoming lighthouse. Sturdy and structural, the robust construction features just enough interest to be captivating without overwhelming the simplistic vibe. Let the light of Harbor guide you home. FINISH: Titanium

GLASS: Etched Seedy Bound

WIDTH: 11"
HEIGHT: 17"
DEPTH: 0

**LIGHT SOURCE**: Socketed

WATTAGE: 1-12w Med. LED, 100W Equiv.

**HINKLEY** 33000 Pin Oak Parkway Avon Lake, OH 44012 **PHONE: (440) 653-5500** Toll Free: 1 (800) 446-5539 hinkley.com