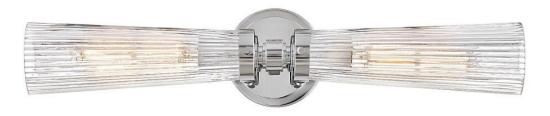

## 50092PN

Add a dash of traditional brilliance into your every day with Jude. Featuring fluted glass held in place with decorative knobs, this family showcases timeless, traditional elegance with a unique finish. The light extends from either side, anchored in the middle for a silhouette that's as striking as it is functional. FINISH: Polished Nickel GLASS: Clear Fluted WIDTH: 24" HEIGHT: 5" DEPTH: 0 LIGHT SOURCE: Socketed WATTAGE: 2-10w Med. LED, 60w Equiv.