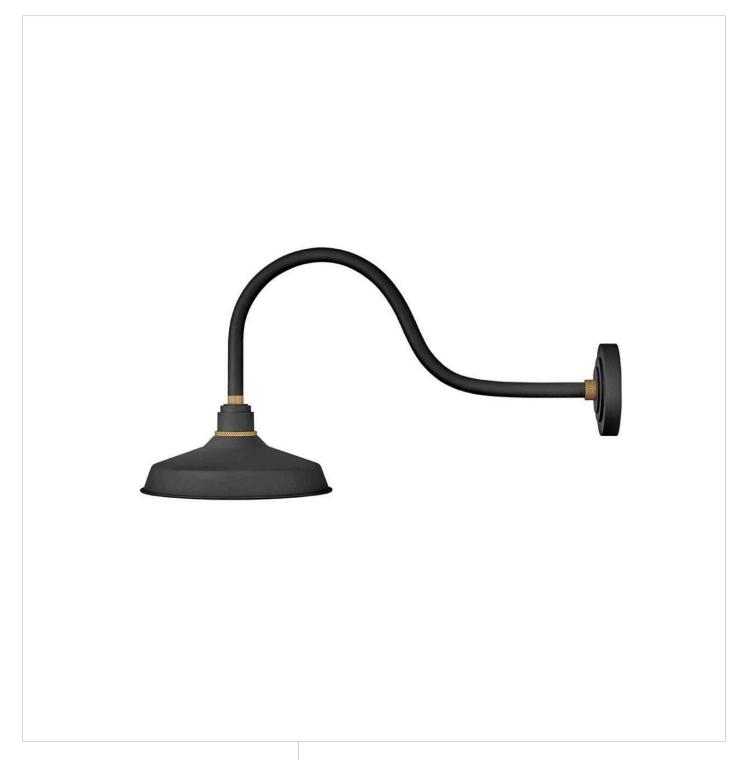

## FOUNDRY CLASSIC

MEDIUM GOOSENECK BARN LIGHT

## 10352TK

Decidedly industrious, Foundry reinvents purposeful lighting. Focused and direct, the sturdy aluminum shade features knurled brass details to offset a variety of finish options while casting a uniform light. The simple, understated form plants a vintage aesthetic for both inside and outside spaces while offering mix and match options that customize the look.

FINISH: Textured Black

SHADE: Metal WIDTH: 12" HEIGHT: 15.5" DEPTH: 0

**LIGHT SOURCE**: Socketed

WATTAGE: 1-14w Med. LED, 100w Equiv.

**HINKLEY** 33000 Pin Oak Parkway Avon Lake, OH 44012 **PHONE: (440) 653-5500** Toll Free: 1 (800) 446-5539 hinkley.com