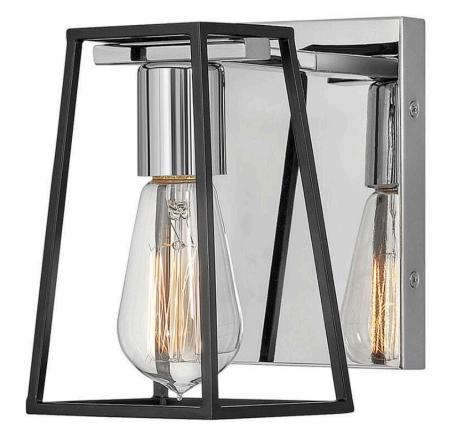

## **FILMORE**

SMALL SINGLE LIGHT VANITY

## 5160CM

Filmore's open cage silhouette is a perfect showcase for vintage filament bulbs while offering a glimpse of its workhorse mentality. An industrial-inspired backplate and fitter ensure that effortless style reigns supreme. Filmore is sure to add no-nonsense function and a transitional spirit to any space and is available in a variety of finishes.

FINISH: Chrome WIDTH: 4.5" HEIGHT: 7.5" DEPTH: 0

LIGHT SOURCE: Socketed

WATTAGE: 1-14w Med. LED, 100w Equiv.

**HINKLEY** 33000 Pin Oak Parkway Avon Lake, OH 44012 **PHONE: (440) 653-5500** Toll Free: 1 (800) 446-5539 hinkley.com