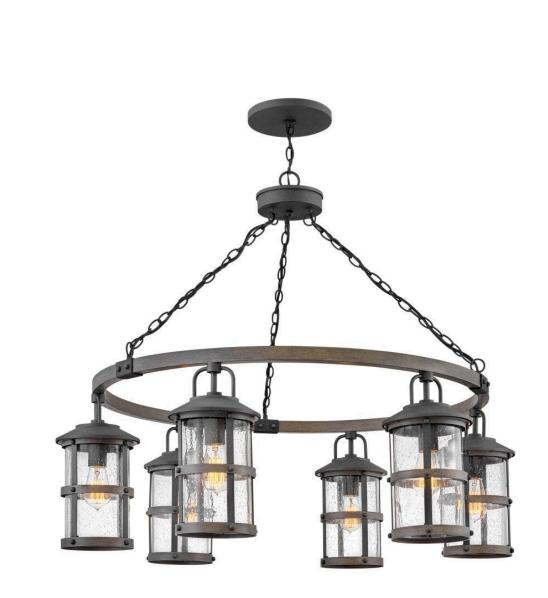

## LAKEHOUSE

LARGE SINGLE TIER 12V CHANDELIER

2689DZ-LV

The look is relaxed, but the components of Lakehouse are quietly satisfying. Lakehouse features a distressed, Aged Zinc with Driftwood Gray or a Black finish accompanied by clear seedy glass. Cast aluminum construction ensures Lakehouse will withstand for years. Blissfully simple, yet all the details are memorable. FINISH: Aged Zinc GLASS: Clear Seedy WIDTH: 42" HEIGHT: 32" DEPTH: 0 LIGHT SOURCE: Socketed WATTAGE: 6-3.50w Med. LED \*Included TRANSFORMER REQUIRED: Yes