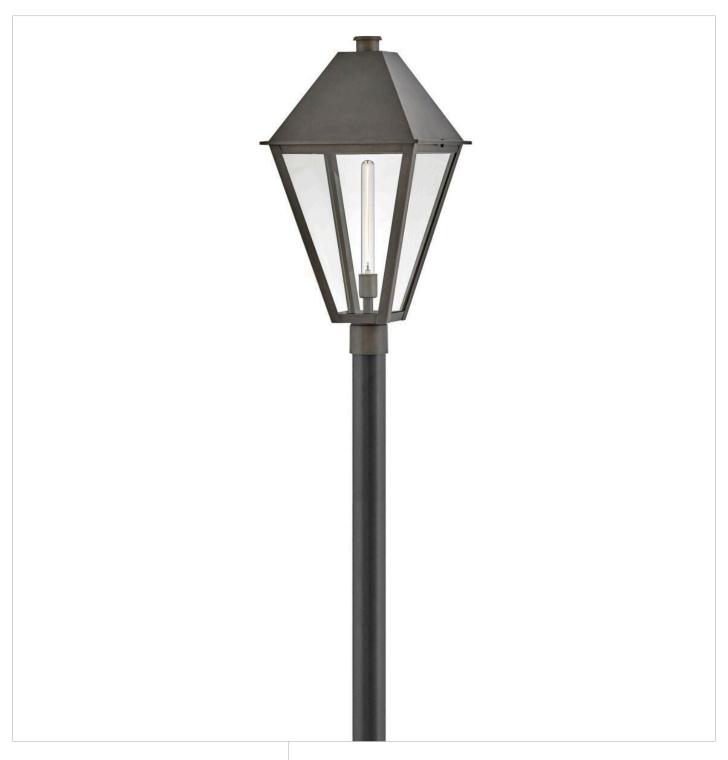

## **ENDSLEY**

LARGE POST MOUNT LANTERN

## 28861BLB

Endsley's stately, modern gas lantern design features an oversized roof with a simple chimney, complemented by tall, clear glass and a painted, artisanal Blackened Brass finish. Each dignified fixture embraces traditional architectural details yet feels right at home in contemporary outdoor spaces.

FINISH: Blackened Brass

GLASS: Clear WIDTH: 14" HEIGHT: 26.8" DEPTH: 0

**LIGHT SOURCE**: Socketed

WATTAGE: 1-12w Med. LED, 75w Equiv.

HINKLEY 33000 Pin Oak Parkway Avon Lake, OH 44012 **PHONE: (440) 653-5500** Toll Free: 1 (800) 446-5539 hinkley.com