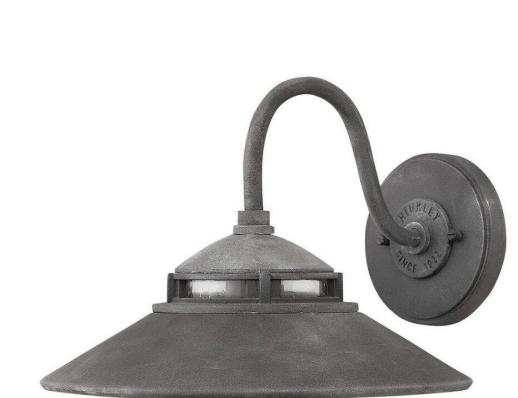

## ATWELL

## SMALL WALL MOUNT BARN LIGHT

## 1110DZ

Industrial-inspired Atwell recalls turn-of-the-century American factory lighting. Aged Zinc and Oil Rubbed Bronze finish options reinforce its vintage silhouette. Clear seedy glass and authentic details like gooseneck arms and bespoke backplate enhance Atwell's nostalgic appeal. FINISH: Aged Zinc GLASS: Clear Seedy WIDTH: 11.5" HEIGHT: 11.8" DEPTH: 0 LIGHT SOURCE: Socketed WATTAGE: 1-10w Med. LED, 60w Equiv.