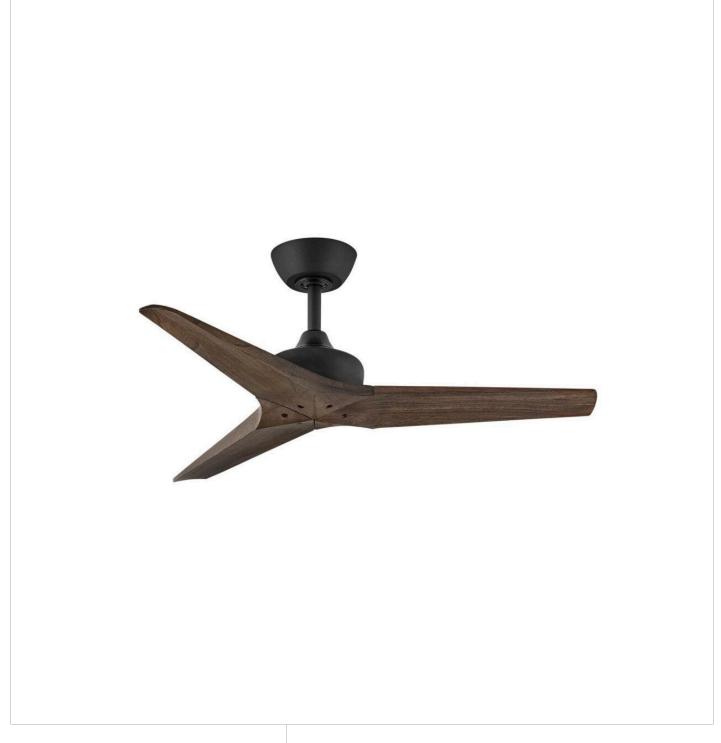

## **CHISEL**

CHISEL 44" SMART FAN

## 903744FMB-NDD

Built with a sleek, carefully crafted design, Chisel redefines dramatic style. Sturdy wood blades are available in a variety of sophisticated finishes to complement modern interiors and outdoor settings. Damp rated. Equipped with a 6-speed DC motor that is WiFi enabled and ready to connect right out of the box. Operated by the HIRO control or WiFi compatible with the Hinkley App.

FINISH: Matte Black

WIDTH: 44"
HEIGHT: 12"
DEPTH: 0

**BLADE COUNT**: 3

**HINKLEY** 33000 Pin Oak Parkway Avon Lake, OH 44012 **PHONE: (440) 653-5500** Toll Free: 1 (800) 446-5539 hinkley.com