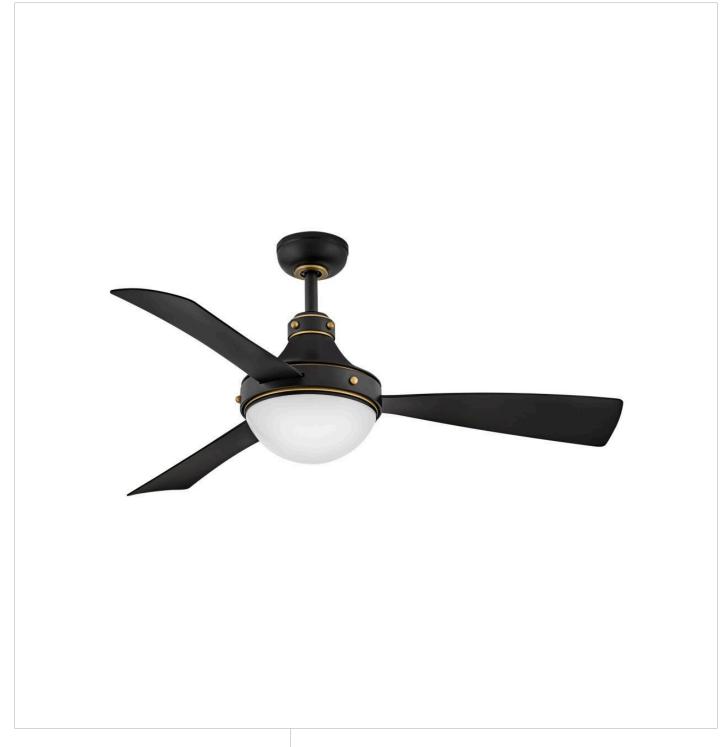

## **OLIVER**

OLIVER 50" LED SMART FAN

## 905950FMB-LWD

Sleek and eye-catching, Oliver's etched opal dome conceals integrated LEDs engineered to maximize light output. Slender blades are complemented by traditional styling and classic two-tone finishes. Wet-rated design is suitable for both interior and outdoor settings. Equipped with a 6-speed DC motor that is WiFi enabled and ready to connect right out of the box. Operated by the HIRO control or WiFi compatible with the Hinkley App.

FINISH: Matte Black

**GLASS**: Polycarbonate Lens

WIDTH: 50" HEIGHT: 18" DEPTH: 0

**BLADE COUNT**: 3

**HINKLEY** 33000 Pin Oak Parkway Avon Lake, OH 44012 **PHONE: (440) 653-5500** Toll Free: 1 (800) 446-5539 hinkley.com