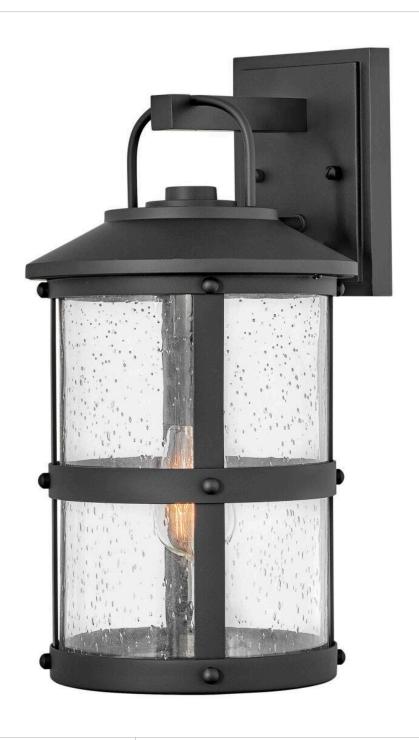

## **LAKEHOUSE**

MEDIUM WALL MOUNT LANTERN

## 2684BK

The look is relaxed, but the components of Lakehouse are quietly satisfying. Lakehouse features a distressed, Aged Zinc with Driftwood Gray or a Black finish accompanied by clear seedy glass. Cast aluminum construction ensures Lakehouse will withstand for years. Blissfully simple, yet all the details are memorable.

FINISH: Black

GLASS: Clear Seedy

**WIDTH**: 9" **HEIGHT**: 17.3" **DEPTH**: 0

**LIGHT SOURCE**: Socketed

WATTAGE: 1-12w Med. LED, 100w Equiv.

**HINKLEY** 33000 Pin Oak Parkway Avon Lake, OH 44012 **PHONE: (440) 653-5500** Toll Free: 1 (800) 446-5539 hinkley.com