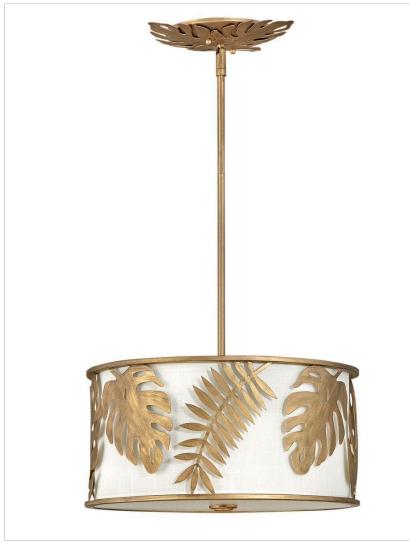

## **BOTANICA**

## **FR35104BNG**

## LARGE CONVERTIBLE PENDANT

Infused with a bold earthy edge, Botanica ensures its dramatic hand-welded Burnished Gold leaves are the showstopping focal point. Available in several silhouettes, including a bold metal orb, chic linen drum design and a striking flush mount.

| DETAILS       |                                            |
|---------------|--------------------------------------------|
| FINISH:       | Burnished Gold                             |
| MATERIAL:     | Steel                                      |
| SHADE:        | White Linen                                |
| SLOPE DEGREE: | 90                                         |
| DIMMABLE:     | YES - WITH DIMMABLE<br>LAMP (NOT INCLUDED) |

| DIMENSIONS |       |
|------------|-------|
| WIDTH:     | 16"   |
| HEIGHT:    | 8"    |
| WEIGHT:    | 6.1lb |

| LIGHT SOURCE  |                               |
|---------------|-------------------------------|
| LIGHT SOURCE: | Socketed                      |
| WATTAGE:      | 3-10w Med. LED, 60w<br>Equiv. |
| VOLTAGE:      | 120v                          |

| MOUNTING    |           |
|-------------|-----------|
| CANOPY:     | 6.5" Dia. |
| LEAD WIRE:  | 1 X 120"  |
| MAX HEIGHT: | 37.5      |

| SHIPPING       |      |
|----------------|------|
| CARTON LENGTH: | 19.5 |
| CARTON WIDTH:  | 19.5 |
| CARTON HEIGHT: | 13.5 |
| CARTON WEIGHT: | 8    |