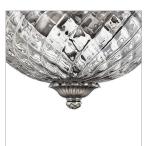

## SMALL FLUSH MOUNT

A Hinkley classic, the ornate Plantation collection features exceptional pineapple shaped, clear optic glass that makes a noble statement. The elaborate, decorative cast detailing is accentuated by its lush finish.

| DETAILS   |                                           |
|-----------|-------------------------------------------|
| FINISH:   | Polished Antique Nickel                   |
| MATERIAL: | Metal                                     |
| GLASS:    | Clear Optic                               |
|           | YES, WITH DIMMABLE<br>LAMP (NOT INCLUDED) |