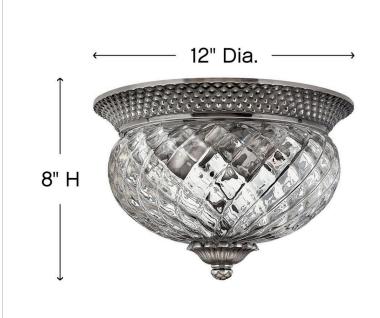

## SMALL FLUSH MOUNT

A Hinkley classic, the ornate Plantation collection features exceptional pineapple shaped, clear optic glass that makes a noble statement. The elaborate, decorative cast detailing is accentuated by its lush finish.

| DIMENSIONS |     |
|------------|-----|
| WIDTH:     | 12" |
| HEIGHT:    | 8"  |
| WEIGHT:    | 5lb |

| LIGHT SOURCE  |                           |
|---------------|---------------------------|
| LIGHT SOURCE: | Socketed                  |
| WATTAGE:      | 2-7w Med. LED, 60w Equiv. |
| VOLTAGE:      | 120v                      |