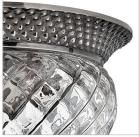

## SMALL FLUSH MOUNT

A Hinkley classic, the ornate Plantation collection features exceptional pineapple shaped, clear optic glass that makes a noble statement. The elaborate, decorative cast detailing is accentuated by its lush finish.

| DETAILS   |                                           |
|-----------|-------------------------------------------|
| FINISH:   | Polished Antique Nickel                   |
| MATERIAL: | Metal                                     |
| GLASS:    | Clear Optic                               |
|           | YES, WITH DIMMABLE<br>LAMP (NOT INCLUDED) |