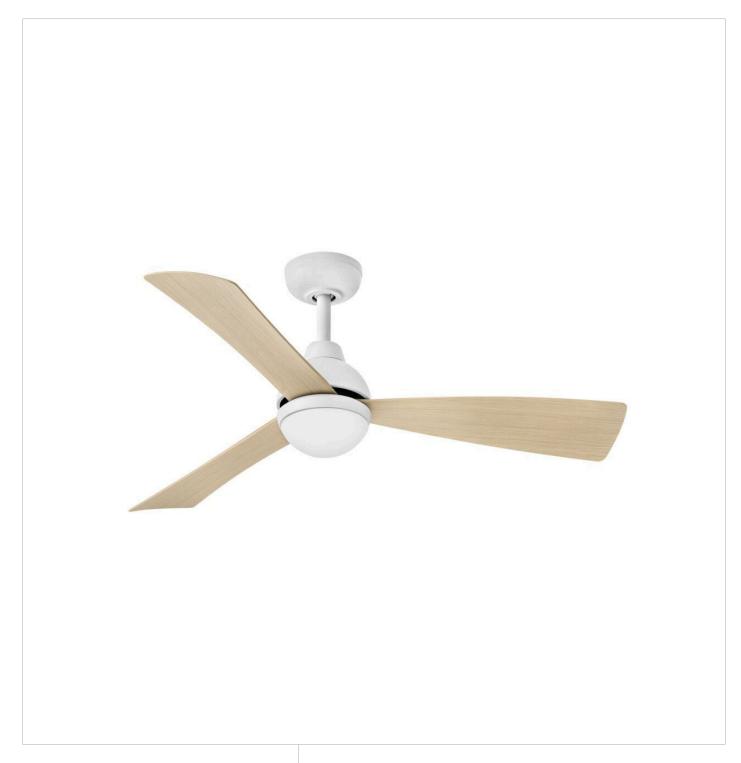

## **UNA**

## UNA 44" LED FAN | 905644FMW-LDD

Una's modern, Scandinavian style is defined by its clean design and sleek functionality. The long, slightly tapered blades paired with the rounded light kit contribute to the striking profile. Una is equipped with a 6-speed DC motor that is WiFi enabled and ready to connect right out of the box. Operated by the HIRO control or WiFi compatible with the Hinkley app. Damp rated, it's a versatile indoor/outdoor fan style to fit any application.

FINISH: Matte White

GLASS: Etched Opal

WIDTH: 44"
HEIGHT: 15"
DEPTH: 0

**BLADE COUNT**: 3

**HINKLEY** 33000 Pin Oak Parkway Avon Lake, OH 44012 **PHONE: (440) 653-5500** Toll Free: 1 (800) 446-5539 hinkley.com