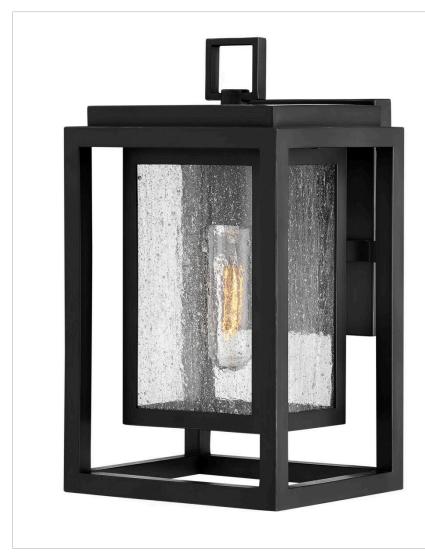

### 1000BK

### SMALL WALL MOUNT LANTERN

Republic's striking double frame design, constructed from a composite material and treated with an antifading agent for maximum durability, is at home on the coast or a country lodge. The Oil Rubbed Bronze, Satin Nickel and Black resilience finishes feature a 5-year warranty and are resistant to rust and corrosion. Vintage filament bulbs are recommended to complete a stylish look.

| DETAILS   |                                            |
|-----------|--------------------------------------------|
| FINISH:   | Black                                      |
| MATERIAL: | Composite                                  |
| GLASS:    | Clear Seedy                                |
| DIMMABLE: | YES - WITH DIMMABLE<br>LAMP (NOT INCLUDED) |