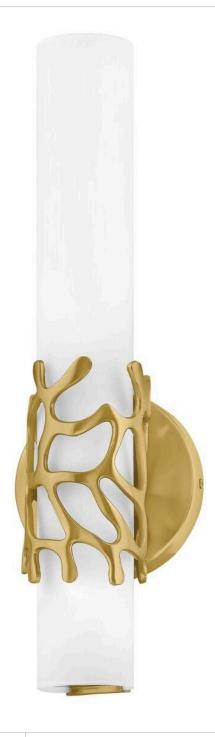

## LYRA

MEDIUM LED SCONCE

## 50871LCB

Projecting a sense of maritime wonder, Lyra embraces modern technology without sacrificing its timeless coastal allure. An eye-catching die-cast coral bracelet centers the design and wraps etched opal glass. The transitional silhouette can be mounted horizontally or vertically with an unseen Invismount system that showcases the clean, elegant look. Offered in a variety of finishes, Lyra is sure to embellish any space.

## HINKLEY

FINISH: Lacquered Brass GLASS: Etched Opal WIDTH: 4.8" HEIGHT: 16" DEPTH: 0 LIGHT SOURCE: Integrated LED WATTAGE: 20w LED \*Included

HINKLEY 33000 Pin Oak Parkway Avon Lake, OH 44012 PHONE: (440) 653-5500 Toll Free: 1 (800) 446-5539 hinkley.com