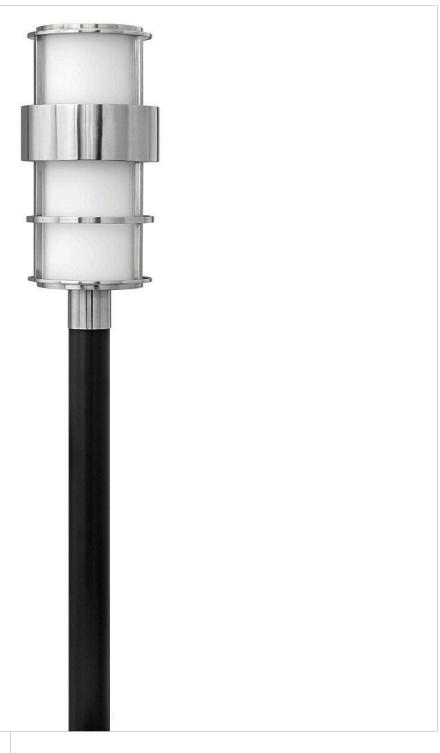

## **SATURN**

LARGE POST TOP OR PIER MOUNT LANTERN 12V

## 1901SS-LV

A stunning modern design, Saturn boasts a robust construction accentuated by bold intersecting lines. A chic glass cylinder creates striking contrast against Saturn's geometric frame, bringing style and dramatic ambiance to any patio or entryway.

**FINISH**: Stainless Steel **GLASS**: Etched Opal

**WIDTH**: 10" **HEIGHT**: 21.8" **DEPTH**: 0

**LIGHT SOURCE**: Socketed

WATTAGE: 1-3.50w Med. LED \*Included TRANSFORMER REQUIRED: Yes

HINKLEY 33000 Pin Oak Parkway Avon Lake, OH 44012 **PHONE: (440) 653-5500** Toll Free: 1 (800) 446-5539 hinkley.com