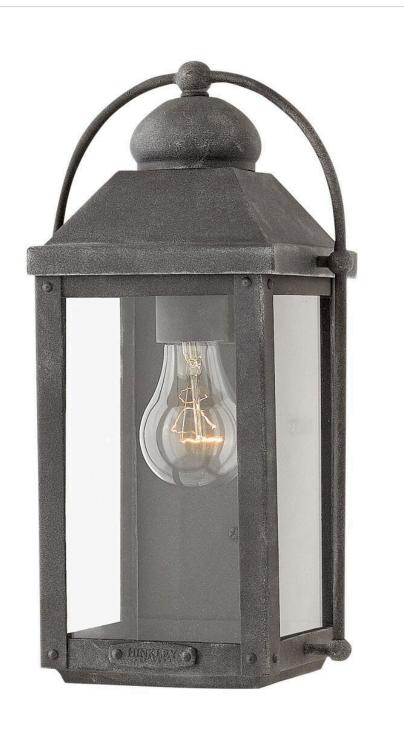

## ANCHORAGE

## SMALL WALL MOUNT LANTERN

## 1850DZ-LL

Anchorage is an early American lantern design crafted of solid aluminum to reflect a bold yet refined silhouette. The Aged Zinc or Light Oiled Bronze finish and clear glass complement the long clean lines, elegant arched carriage handle and sturdy knobs, resulting in a vintage style with classic charisma. FINISH: Aged Zinc GLASS: Clear WIDTH: 7" HEIGHT: 13" DEPTH: 0 LIGHT SOURCE: Socketed WATTAGE: 1-5w Med. LED \*Included