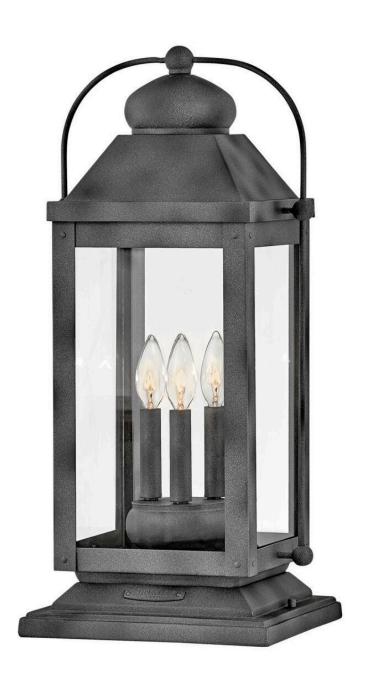

## **ANCHORAGE**

LARGE PIER MOUNT LANTERN

1857DZ-LL

Anchorage is an early American lantern design crafted of solid aluminum to reflect a bold yet refined silhouette. The Aged Zinc or Light Oiled Bronze finish and clear glass complement the long clean lines, elegant arched carriage handle and sturdy knobs, resulting in a vintage style with classic charisma.

FINISH: Aged Zinc GLASS: Clear WIDTH: 11" HEIGHT: 23.5"

DEPTH: 0

**LIGHT SOURCE**: Socketed

WATTAGE: 3-4w Cand. LED \*Included

**HINKLEY** 33000 Pin Oak Parkway Avon Lake, OH 44012 **PHONE: (440) 653-5500** Toll Free: 1 (800) 446-5539 hinkley.com