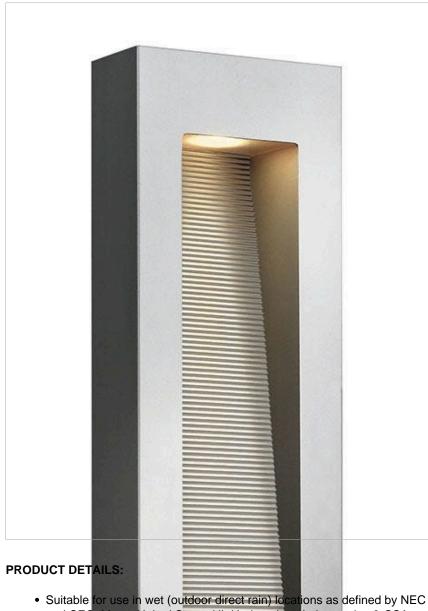

## 1669TT

## LARGE WALL MOUNT LANTERN

Luna is a modern collection of solid aluminum offered in a unique combination of contemporary styles, including sleek wall lanterns. Luna also offers chic pocket wall sconces and compact ceiling mounts that are ideal for indoors or out.

| DETAILS   |                                           |
|-----------|-------------------------------------------|
| FINISH:   | Titanium                                  |
| MATERIAL: | Aluminum                                  |
| GLASS:    | Etched Lens                               |
| DIMMABLE: | YES, WITH DIMMABLE<br>LAMP (NOT INCLUDED) |

| DIMENSIONS     |                |
|----------------|----------------|
| WIDTH:         | 9"             |
| HEIGHT:        | 24"            |
| WEIGHT:        | 11lb           |
| BACK PLATE:    | 6.75"W X 4.5"H |
| EXTENSION:     | 4.8"           |
| TOP TO OUTLET: | 12"            |